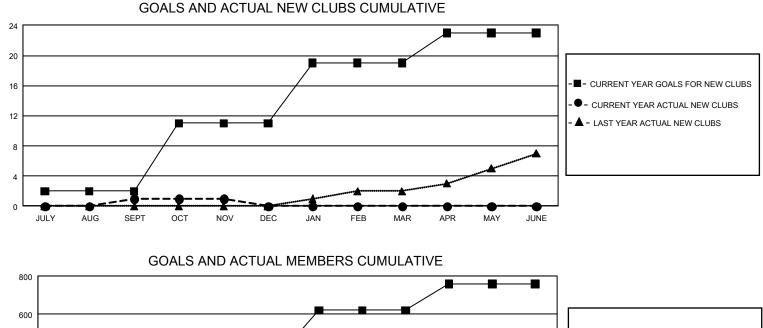

## GMT MONTHLY MEMBERSHIP PROGRESS REPORT Results as of: 11/30/2019

GMT Constitutional Area 8, Group F

REPORT DOES NOT INCLUDE CLUBS IN UNDISTRICTED AREAS.

|               | Club          | )S          |               | Members               |                        |                         |                                                    |  |
|---------------|---------------|-------------|---------------|-----------------------|------------------------|-------------------------|----------------------------------------------------|--|
|               | RESULTS FOR   | R 2019-2020 |               | RESULTS FOR 2019-2020 |                        |                         |                                                    |  |
| QUARTER       | NEW CLUB GOAL | NEW CLUBS   | DROPPED CLUBS | QUARTER               | BER GROWTH NET<br>GOAL | MEMBER GROWTH<br>ACTUAL | DROPPED<br>MEMBERS ACTUAL<br>(including transfers) |  |
| JULY/AUG/SEPT | 6             | 1           | 1             | JULY/AUG/SEPT         | 321                    | 73                      | 69                                                 |  |
| OCT/NOV/DEC   | 27 0 1        |             | OCT/NOV/DEC   | 750                   | 25                     | 45                      |                                                    |  |
| JAN/FEB/MAR   | 24            | 0           | 0             | JAN/FEB/MAR           | 780                    | 0                       | 0                                                  |  |
| APR/MAY/JUNE  | 12            | 0           | 0             | APR/MAY/JUNE          | 420                    | 0                       | 0                                                  |  |